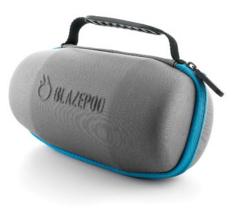

#### BLAZEPOD CASE FOR 4 PODS

Safely store 4 Pods on their charging base, along with the charging cable in the BlazePod hard shell case.

• BLAZEPOD CASE