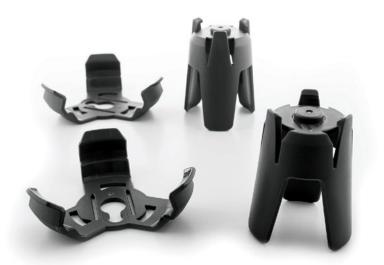

#### CONE Adapter kit

Lift the Pods off the ground and attach them on top of cones for sports training with the BlazePod universal cone adapter.

2 FUNCTIONAL ADAPTERS
2 CONE ADAPTERS

€**39,00** 