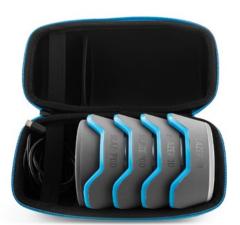

#### BLAZEPOD CASE FOR 4 PODS

Safely store 4 Pods on their charging base, along with the charging cable in the BlazePod hard shell case.

• BLAZEPOD CASE