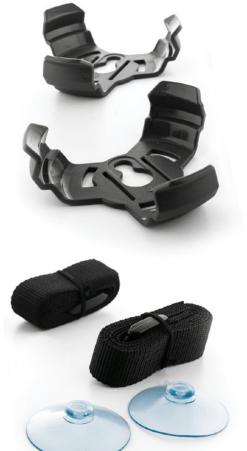

#### FUNCTIONAL ADAPTER KIT

Endless creativity with uniquely designed Pod adapters, providing solutions for countless scenarios and surroundings.

Tie your Pods to anything or stick them onto windows and mirrors.

- 2 FUNCTIONAL ADAPTERS
  2 SUCTION CUPS
- 2 STRAPS

### €**29,00**