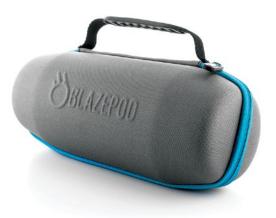

#### BLAZEPOD CASE FOR 6 PODS

Safely store 6 Pods on their charging base, along with the charging cable in the BlazePod hard shell case.

• BLAZEPOD CASE