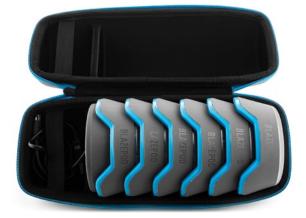

#### BLAZEPOD CASE FOR 6 PODS

Safely store 6 Pods on their charging base, along with the charging cable in the BlazePod hard shell case.

• BLAZEPOD CASE